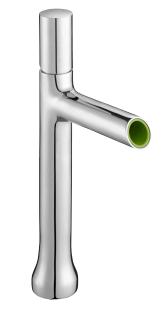

## Toobi Tall Single Lever Monobloc Basin Mixer

**Product Description:** Toobi tall single-lever

monobloc basin mixer

**Product Code:** 8960W-CP

**Product Dimensions:** H288 mm x D123 mm

Colour/Finish: Polished Chrome

Material: Brass

Recommended 1.0

Pressure (bar):

Product Weight (kg): 1.69

Fixings Included: Yes

**Guarantee (Years):** 5

Additional Information: Brass Valve Body, Chrome

Finish.

Interchangable coloured

inserts.

Notes: