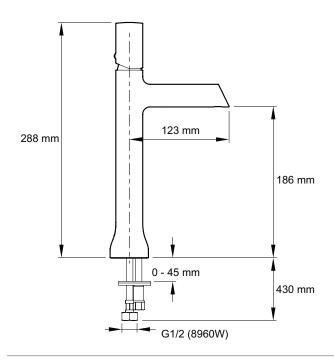

## Toobi Tall Single Lever Monobloc Basin Mixer

**Product Description:** Toobi tall single-lever

monobloc basin mixer

**Product Code:** 8960W-CP

**Product Dimensions:** H288 mm x D123 mm

Colour/Finish: Polished Chrome

## **Dimensions (mm)**