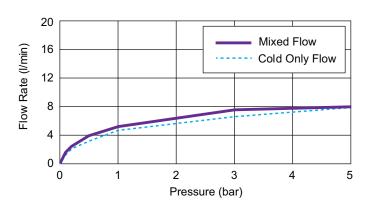

## Toobi Tall Single Lever Monobloc Basin Mixer

**Product Description:** Toobi tall single-lever

monobloc basin mixer

**Product Code:** 8960W-CP

**Product Dimensions:** H288 mm x D123 mm

Colour/Finish: Polished Chrome

Material: Brass

Recommended 1.0

Pressure (bar):

Product Weight (kg): 1.69

Fixings Included: Yes

**Guarantee (Years):** 5

Additional Information: Brass Valve Body, Chrome

Finish.

Interchangable coloured

inserts.













Notes:

## **Dimensions (mm)**



## Flow Graph



## Kohler UK

Sales Tel: +44 (0) 844 571 0048 Fax: +44 (0) 844 571 1001 Technical Tel: +44 (0) 151 606 5034 Fax: +44 (0) 151 638 0303

www.kohler.co.uk